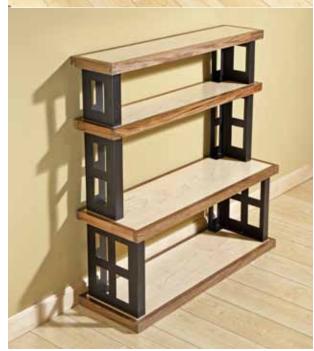

## Rockler Expands I-Semble Shelf Block Line

MEDINA, MN (December 19, 2012) - Rockler Woodworking and Hardware has just added two new sizes of I-Semble Shelf Blocks to their custom furniture category. The two new Shelf Block options (6" x 8" and 6" x 13") join the 10" x 13" size already offered by Rockler. The I-Semble product line is a series of components designed to help do-it-yourselfers design and build custom furniture such as shelving, entertainment stands, desks, and coffee tables using common household tools.

The I–Semble Shelf Blocks feature a black powdercoat finish which can be painted to match decor. The new sizes introduce a wide spectrum of construction and design possibilities while maintaining the philosophy of simple assembly. They are designed so that multiple sizes can be used in the same furniture piece, resulting in nearly endless options. The mounting screws to install the I–Semble Shelf Blocks are included in the package.

I–Semble Shelf Blocks are sold in packs of two. The 6" x 8" Shelf Blocks (49157) retail for \$16.99 per pack, the 6" x 13" Shelf Blocks (48832) retail for \$18.99 per pack, and the 10" x 13" Shelf Blocks (47512) retail for \$20.99 per pack. All of the I–Semble Shelf Blocks can be purchased at Rockler Woodworking and Hardware stores nationwide, Rockler independent resellers, Rockler.com, or from the Rockler catalog. For store locations or a free catalog, please visit www.rockler.com or call 1-877-ROCKLER.