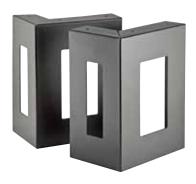

## Rockler Expands I-Semble Shelf Block Line

MEDINA, MN (December 19, 2012) - Rockler Woodworking and Hardware has just added two new sizes of I-Semble Shelf Blocks to their custom furniture category. The two new Shelf Block options (6" x 8" and 6" x 13") join the 10" x 13" size already offered by Rockler. The I-Semble product line is a series of components designed to help do-it-yourselfers design and build custom furniture such as shelving, entertainment stands, desks, and coffee tables using common household tools.

I–Semble Shelf Blocks are sold in packs of two. The 6" x 8" Shelf Blocks (49157) retail for \$16.99 per pack, the 6" x 13" Shelf Blocks (48832) retail for \$18.99 per pack, and the 10" x 13" Shelf Blocks (47512) retail for \$20.99 per pack. All of the I–Semble Shelf Blocks can be purchased at Rockler Woodworking and Hardware stores nationwide, Rockler independent resellers, Rockler.com, or from the Rockler catalog. For store locations or a free catalog, please visit www.rockler.com or call 1-877-ROCKLER.