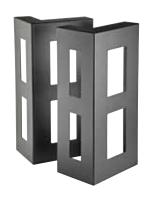

## Rockler Expands I-Semble Shelf Block Line

MEDINA, MN (December 19, 2012) - Rockler Woodworking and Hardware has just added two new sizes of I-Semble Shelf Blocks to their custom furniture category. The two new Shelf Block options (6" x 8" and 6" x 13") join the 10" x 13" size already offered by Rockler. The I-Semble product line is a series of components designed to help do-it-yourselfers design and build custom furniture such as shelving, entertainment stands, desks, and coffee tables using common household tools.

I–Semble Shelf Blocks are sold in packs of two. The 6" x 8" Shelf Blocks (49157) retail for \$16.99 per pack, the 6" x 13" Shelf Blocks (48832) retail for \$18.99 per pack, and the 10" x 13" Shelf Blocks (47512) retail for \$20.99 per pack. All of the I–Semble Shelf Blocks can be purchased at Rockler Woodworking and Hardware stores nationwide, Rockler independent resellers, Rockler.com, or from the Rockler catalog. For store locations or a free catalog, please visit www.rockler.com or call 1-877-ROCKLER.