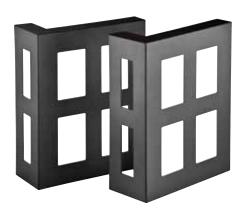

## Rockler Expands I-Semble Shelf Block Line

MEDINA, MN (December 19, 2012) - Rockler Woodworking and Hardware has just added two new sizes of I-Semble Shelf Blocks to their custom furniture category. The two new Shelf Block options (6" x 8" and 6" x 13") join the 10" x 13" size already offered by Rockler. The I-Semble product line is a series of components designed to help do-it-yourselfers design and build custom furniture such as shelving, entertainment stands, desks, and coffee tables using common household tools.

I–Semble Shelf Blocks are sold in packs of two. The 6" x 8" Shelf Blocks (49157) retail for \$16.99 per pack, the 6" x 13" Shelf Blocks (48832) retail for \$18.99 per pack, and the 10" x 13" Shelf Blocks (47512) retail for \$20.99 per pack. All of the I–Semble Shelf Blocks can be purchased at Rockler Woodworking and Hardware stores nationwide, Rockler independent resellers, Rockler.com, or from the Rockler catalog. For store locations or a free catalog, please visit www.rockler.com or call 1-877-ROCKLER.