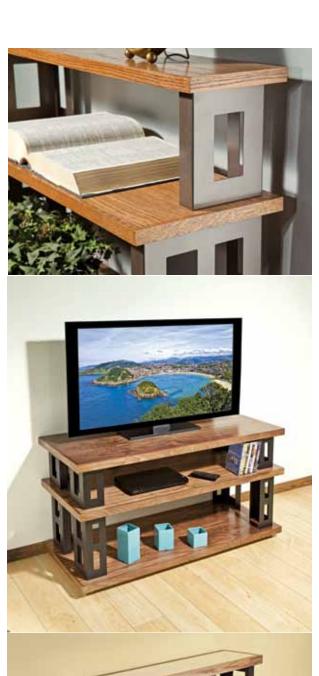

## Rockler Expands I-Semble Shelf Block Line

MEDINA, MN (December 19, 2012) - Rockler Woodworking and Hardware has just added two new sizes of I-Semble Shelf Blocks to their custom furniture category. The two new Shelf Block options (6" x 8" and 6" x 13") join the 10" x 13" size already offered by Rockler. The I-Semble product line is a series of components designed to help do-it-yourselfers design and build custom furniture such as shelving, entertainment stands, desks, and coffee tables using common household tools.

"The Shelf Blocks are already popular, and the new sizes open the door to nearly infinite options for building unique custom furniture with a personal touch," said Steve Krohmer, Rockler's Vice President of product development. "People make some amazing creations with the help of these Shelf Blocks, and I'm never surprised when they tell me how fast they did it."

The I–Semble Shelf Blocks feature a black powdercoat finish which can be painted to match decor. The new sizes introduce a wide spectrum of construction and design possibilities while maintaining the philosophy of simple assembly. They are designed so that multiple sizes can be used in the same furniture piece, resulting in nearly endless options. The mounting screws to install the I–Semble Shelf Blocks are included in the package.